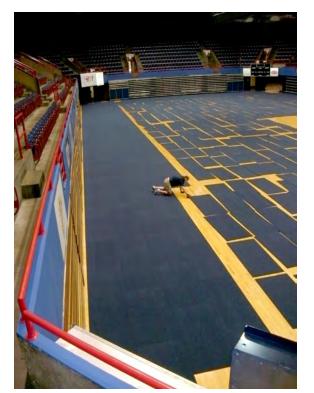

## Gym Floor Cover Tiles

The New Standard for Gym Floor Protection

When extreme durability and performance matters most, GymPro Premier Tile is the only choice to cover your gym floor. The flexible tile system can be arranged in any way desired to suit a variety of protection needs. GymPro Premier Tile lets you turn your gymnasium into a Concert Hall, Convention Center, or other multi use venue without the worry of damage to your gym floor. Gymnasiums are a gigantic investment for any facility. Why not utilize the space? With 13 stock colors, the GymPro Premier Tile cover will make your gymnasium look impressive, even when your beautiful hardwoods are covered up.