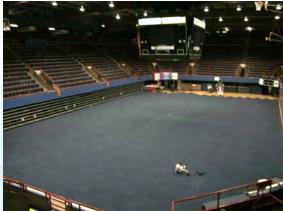

## Gym Floor Cover Tiles

The New Standard for Gym Floor Protection

When extreme durability and performance matters most, GymPro Premier Tile is the only choice to cover your gym floor. The flexible tile system can be arranged in any way desired to suit a variety of protection needs. GymPro Premier Tile lets you turn your gymnasium into a Concert Hall, Convention Center, or other multi use venue without the worry of damage to your gym floor. Gymnasiums are a gigantic investment for any facility. Why not utilize the space? With 13 stock colors, the GymPro Premier Tile cover will make your gymnasium look impressive, even when your beautiful hardwoods are covered up.