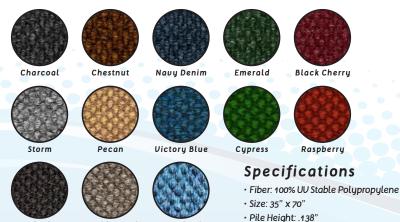

## **Stock Color Options**

Custom Colors Available

Black

Tumbleweed

Bermuda Blue

Weight: 7.75 Pounds Per Tile
Total Height: 3/8"
Pattern: Nop
Backing: Rubber